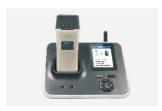

#### **Real Time Data**

This function have to use with Z-9200 communication station, the offline data can be delivered to the software in real time through z-9200, currently supports Wi-Fi, GPRS and TCP/IP