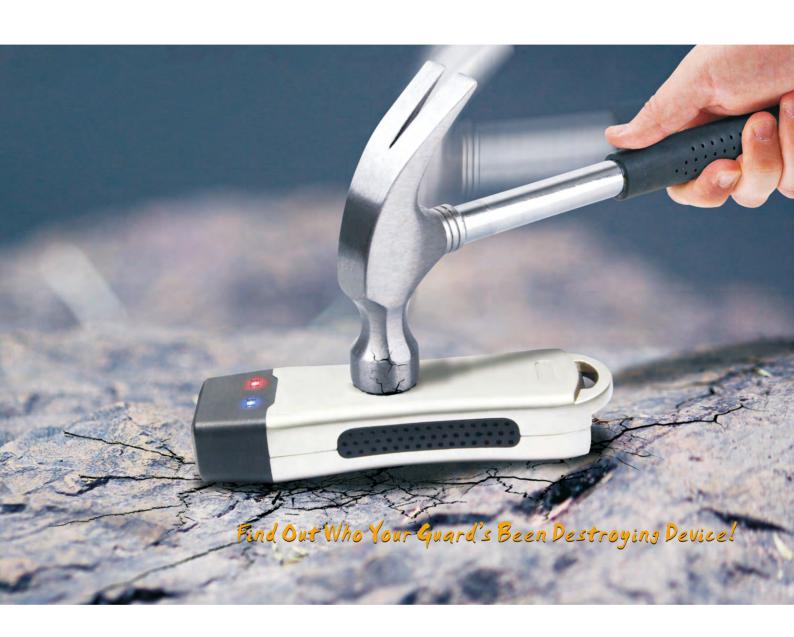

#### **Impact Records**

Impact record is a timing when employee beating the equipment, once generated will be permanently stored, administrator can follow this in apportioning blame.