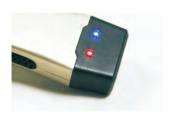

# **DISPLAY GUARD TOUR SOLUTION**

PROFESSIONAL MANUFACTURER SINCE 1997

- Sensor area
- Oisplay
- 6 Anti-slide area

- **LED** indicator
- **1** Label Area
- Output
  USB port

## **Display**

Double protection LED display, prompting when scan tag, beating, low battery and communication.