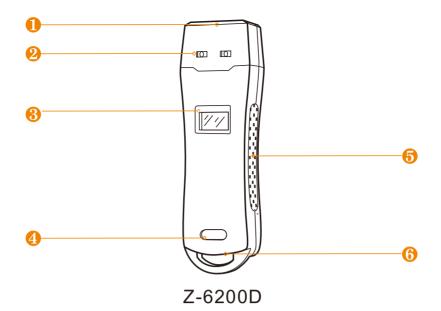

# **DISPLAY GUARD TOUR SOLUTION**

PROFESSIONAL MANUFACTURER SINCE 1997

- Sensor area
- Oisplay
- 6 Anti-slide area

- **LED** indicator
- **1** Label Area
- Output
  USB port