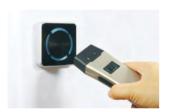

### **RFID Reading**

Through the 125Khz frequency reading the tag, unnecessary to direct touching the checkpoint via Equipment.