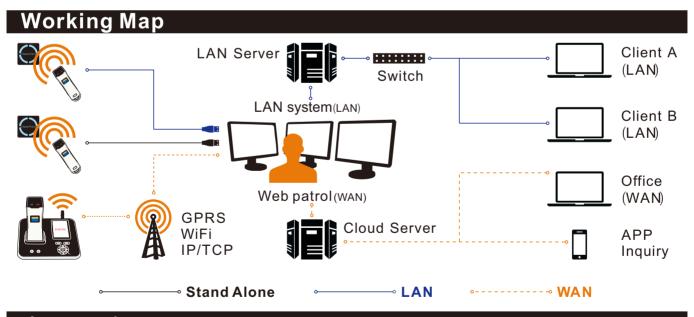

#### **Real Time Data**

This function have to use with Z-9200 communication station, the offline data can be delivered to the software in real time through z-9200, currently supports Wi-Fi, GPRS and TCP/IP